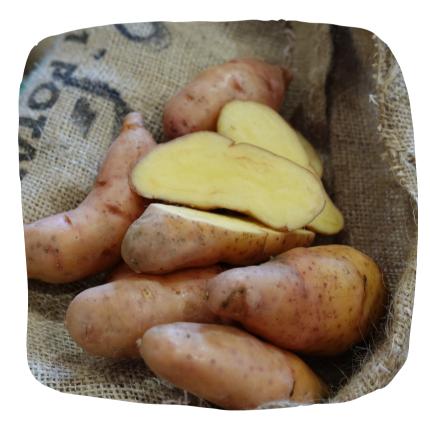

#### We have received a new variety of Potatoes:

- Small/Baby Maranka Potato
- Pink Fur Potato
- Cranberry Red Potato
- Purple Congo Potato
- Red La Soda Potato
- Dutch Cream Potato
- King Edward Potato

Pink Fur Potatoes