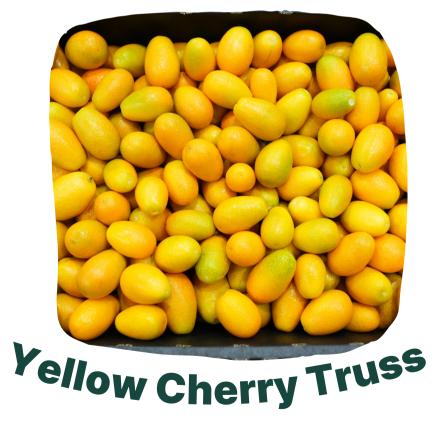

# **Specials**

| <ul> <li>Herb, Chives Garlic Flower Bunch</li> </ul>            | \$1.99  |
|-----------------------------------------------------------------|---------|
| Cauliflower Box                                                 | \$24.00 |
| <ul> <li>Young Garlic Market Bunch</li> </ul>                   | \$12.80 |
| <ul> <li>Orange, Blood 9kg Box</li> </ul>                       | 18.80   |
| <ul> <li>Zucchini, Flower (Female) 50each Tray</li> </ul>       | \$26.80 |
| <ul> <li>Potato, Pink Fur MED Size 10kg Box</li> </ul>          | \$19.90 |
| <ul> <li>Potato, Cranberry Red MED Size 10kg Box</li> </ul>     | \$19.90 |
| <ul> <li>Potato, Red La Soda MED Size 10kg Box</li> </ul>       | \$19.90 |
| <ul> <li>Potato, Dutch Cream MED Size 10kg Box</li> </ul>       | \$19.90 |
| <ul> <li>Potato, King Edward MED Size 10kg Box</li> </ul>       | \$19.90 |
| <ul> <li>Potato, Baby Maranka 10kg Box</li> </ul>               | \$19.90 |
| • Beans, Broad Box                                              | \$45.00 |
| <ul> <li>Tomato, Yellow Cherry Truss Loose (5Kg Box)</li> </ul> | \$45.00 |
| <ul> <li>Tomato, Yellow Ox Heart (tray)</li> </ul>              | \$45.00 |

#### **Products of Interest/In Season**

- Sea Grapes come in 100gr pack, often referred to as green caviar for their appearance like fish roe but it is one of the seaweed varieties.
- Fioretto also known as cauliflower blossom, great for grilling, roasting etc.
- **Blood Orange** in good supply and good quality.
- Heirloom Tomato good supply.
- Yellow Cherry Truss Tomato new season (Pre order is recommended).
- Green and Purple Kohlrabi in good supply.
- Green Kale in good supply.
- Leeks in good supply.