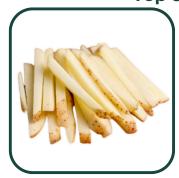

### **SPECIALS**

\$36.00

- Brussel Sprout, Green (10Kg Bag)
- PRS Bean Green, Top & Tail Cut (2.5Kg \$19.80

Bag)

• PRS Potato Sebago, Skin On, Chips \$20.00

15mm (5Kg Bag)

- Peach, Yellow (Tray) \$19.80
- Tomato, Cooking (10Kg Box) \$26.80

**Brussel Sprout** 

PRS Bean Green Top & Tail Cut

PRS Potato Sebago Chips

**Peach Yellow** 

**Cooking Tomato** 

order@probrosprovidore.com.au

probrosprovidore.com.au