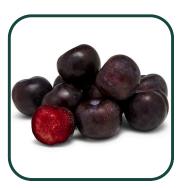

### **SPECIALS**

| • | Finger | Lime | (Punnet | ) \$8.8 | 30 |
|---|--------|------|---------|---------|----|
|---|--------|------|---------|---------|----|

- Plum, Black (5Kg Tray) \$29.80
- Plum, Queen Garnet (5Kg Tray) \$39.80
- Potato, Congo Purple (Kg) \$4.99
- Radish, White (Each) \$2.50

# MARKET UPDATE

21.01.2025 - 27.01.2025

FOLLOW US

@probrosprovidore

P: 1800 PRO BROS

**Finger Lime** 

**Black Plum** 

Queen Garnet Plum