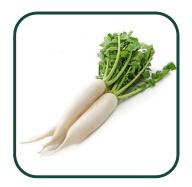

### **SPECIALS**

| • | Finger | Lime | (Punnet | ) \$8.8 | 30 |
|---|--------|------|---------|---------|----|
|---|--------|------|---------|---------|----|

- Plum, Black (5Kg Tray) \$29.80
- Plum, Queen Garnet (5Kg Tray) \$39.80
- Potato, Congo Purple (Kg) \$4.99
- Radish, White (Each) \$2.50

Potato Congo Purple

**Radish White** 

order@probrosprovidore.com.au

probrosprovidore.com.au